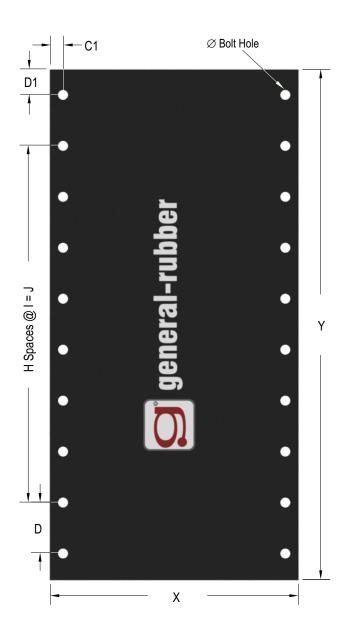

Higher Temperature rating available based on reinforcement selection, contact general rubber.

Operational Parameters (customer specified) Belt can be supplied drilled (slotted holes available) or undrilled.

| Х | Υ | D | D1 | Hole Dia. | Pressure |
|---|---|---|----|-----------|----------|
| н | 1 | J | C1 | No. Holes | Qty.     |