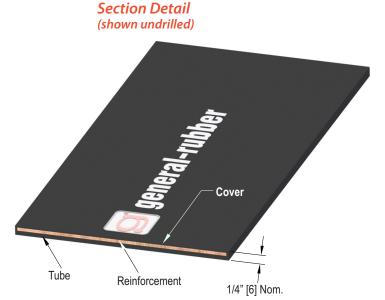

## Style 1097 Open Ended Flat Belt 1097 Open Ended Flat Belt-0000-8.21

| Tube /Cover                                                | Neoprene  | Butyl     | Nitrile<br>(Buna-N) | EPDM      | Viton®<br>(FKM) |
|------------------------------------------------------------|-----------|-----------|---------------------|-----------|-----------------|
| Reinforcement: Polyester, Fiberglass, or Kevlar® Available | ° F [° C] | °F [°C]   | °F [°C]             | °F [°C]   | °F [°C]         |
|                                                            | 225 [107] | 250 [121] | 210 [99]            | 250 [121] | 250 [121]       |

Higher Temperature rating available based on reinforcement selection, contact general rubber.

Operational Parameters (customer specified) Belt can be supplied drilled (slotted holes available) or undrilled.