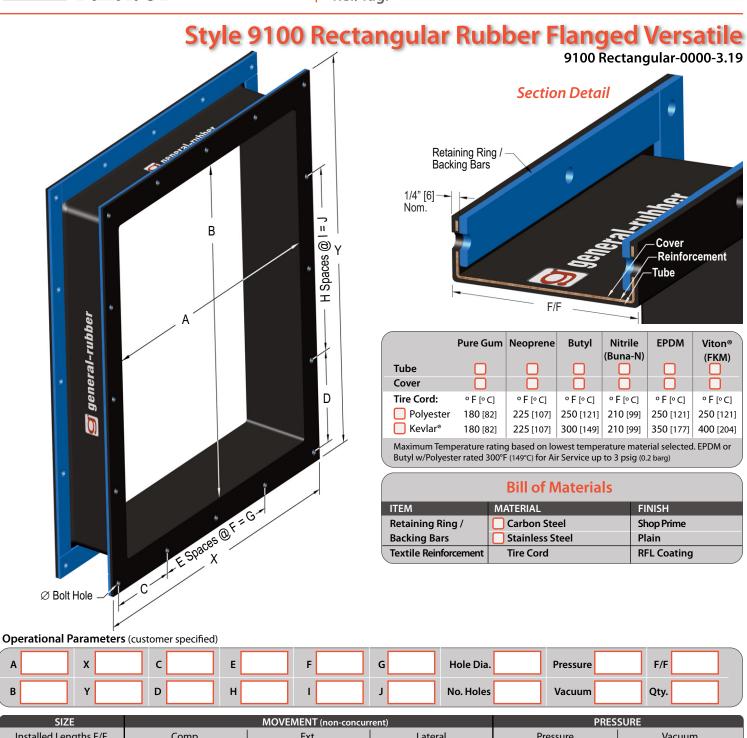

800-233-6294

| Customer:    | Date: |
|--------------|-------|
| Job/Project: |       |
| Pof/Tage     |       |

| SIZE                             | MOVEMENT (non-concurrent) |                 |                    | PRESSURE                |                       |
|----------------------------------|---------------------------|-----------------|--------------------|-------------------------|-----------------------|
| Installed Lengths F/F<br>in [mm] | Comp.<br>in [mm]          | Ext.<br>in [mm] | Lateral<br>in [mm] | Pressure<br>psig [barg] | Vacuum<br>psig [barg] |
| 6 [152]                          | 3/4 [19]                  | 1/4 [6]         | 1/2 [13]           | 3 [0.2]                 | -3 [-0.2]             |
| 9 [229]                          | 1 1/4 [32]                | 1/4 [6]         | 3/4 [19]           | 3 [0.2]                 | -3 [-0.2]             |
| 12 [305]                         | 2 [51]                    | 1/2 [13]        | 1 [25]             | 3 [0.2]                 | -3 [-0.2]             |
| 16 [406]                         | 3 [76]                    | 1/2 [13]        | 1 1/2 [38]         | 3 [0.2]                 | -3 [-0.2]             |

Available in round or rectangular, multiple arches, hot dipped galvanized rings / bars, custom offsets and face-to-face dimensions as well as reducing arrangements. Extension movement capabilities can be increased with additional pre-compression during installation. Pressure up to 25 psig also available.