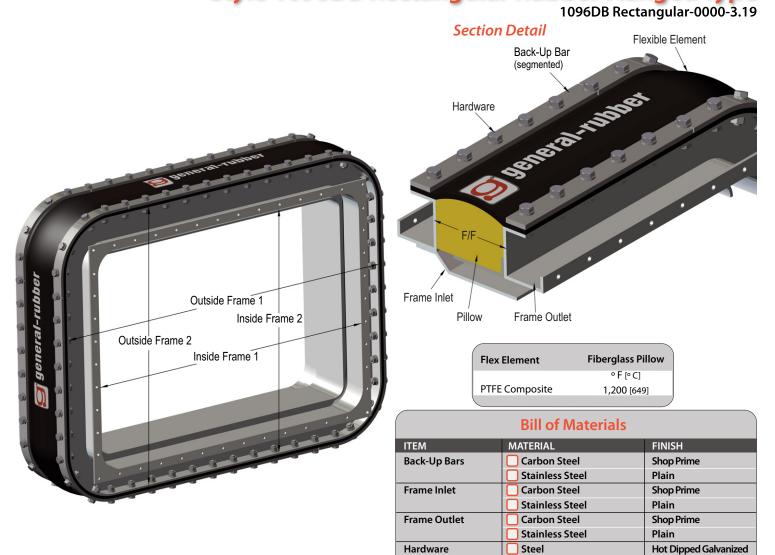

## Style 1096DB Rectangular Rubber Flanged Type

**Stainless Steel** 

PTFE Fluoropolymer Composite

Fiberglass

## **Operational Parameters** (customer specified)

| Quantity | Inside Frame 1  | Inside Frame 2  | Pressure |
|----------|-----------------|-----------------|----------|
| F/F      | Outside Frame 1 | Outside Frame 2 | Vacuum   |

Pillow

Flex Element

Available in round or rectangular. Available with single or double flow liners.

Contact General Rubber Corporation for full product specifications, Warnings and installation instructions.