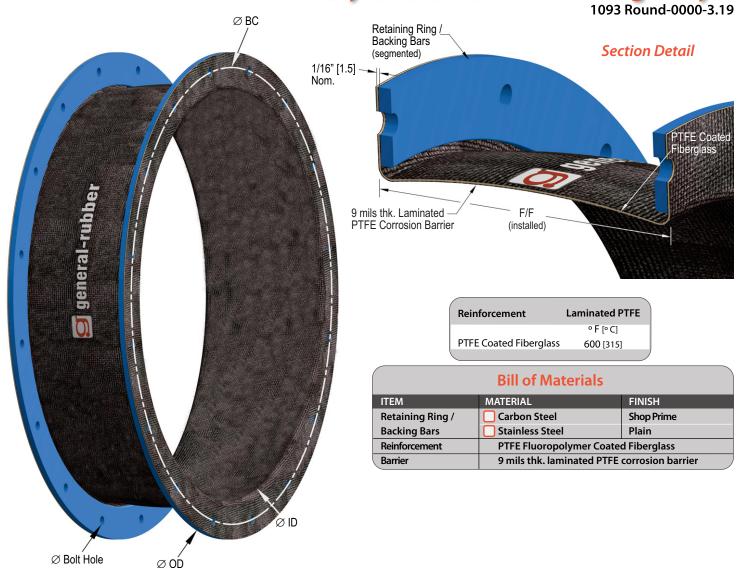

## **Style 1093 Round PTFE Single Layer**

Available in round or rectangular, hot dipped galvanized rings / bars, custom offsets as well as reducing arrangements. Available in external or internal flanges. Extension movement capabilities can be increased with additional pre-compression during installation.