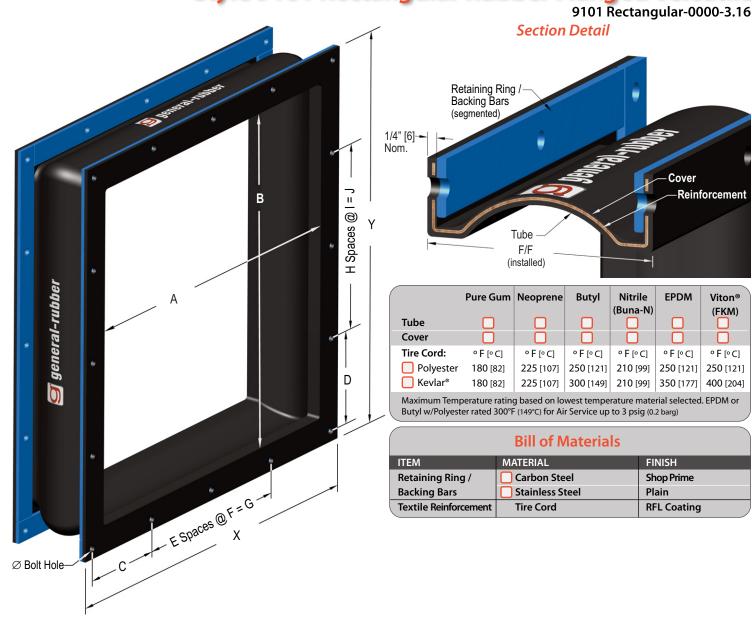

## **Style 9101 Rectangular Rubber Flanged Versatile**

**Operational Parameters** (customer specified)

| A X | с | E | F | G | Hole Dia. | Pressure | F/F |
|-----|---|---|---|---|-----------|----------|-----|
| В Ү | D | н | 1 | ſ | No. Holes | Vacuum   |     |

Available in round or rectangular, multiple arches, hot dipped galvanized rings / bars, custom offsets and face-to-face dimensions as well as reducing arrangements. Pressure up to 25 psig also available.