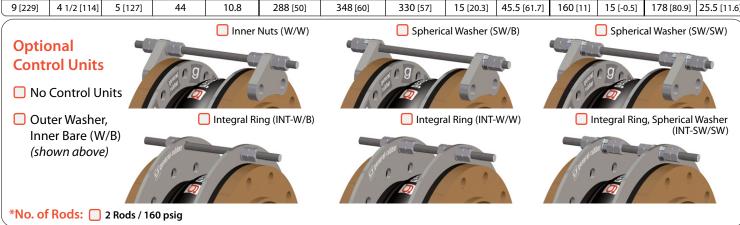

**Rubber Embedded** 

|                           |             |         |         |           |             |          | Textile Reinforcement Tire Cord |           | RFL Coating    |          |           |            |             |
|---------------------------|-------------|---------|---------|-----------|-------------|----------|---------------------------------|-----------|----------------|----------|-----------|------------|-------------|
| MOVEMENT (non-concurrent) |             |         |         |           | SPRING RATE |          |                                 |           | PRESSURE WEIGI |          |           | GHT        |             |
| Comp.                     | Ext.        | Lateral | Angular | Torsional | Comp.       | Ext.     | Lateral                         | Angular   | Torsional      | Pressure | Vacuum    | RBJ with   | Control     |
| in [mm]                   | in [mm]     | in [mm] | deg.    | deg.      | lb/in       | lb/in    | lb/in                           | ft-lb/deg | ft-lb/deg      | psig     | in-Hg     | Rings      | Unit        |
|                           |             |         |         |           | [N/mm]      | [N/mm]   | [N/mm]                          | [N-m/deg] | [N-m/deg]      | [barg]   | [barg]    | lbs [kg]   | lbs [kg]    |
| 9 [229]                   | 4 1/2 [114] | 5 [127] | 44      | 10.8      | 288 [50]    | 348 [60] | 330 [57]                        | 15 [20.3] | 45.5 [61.7]    | 160 [11] | 15 [-0.5] | 178 [80.9] | 25.5 [11.6] |