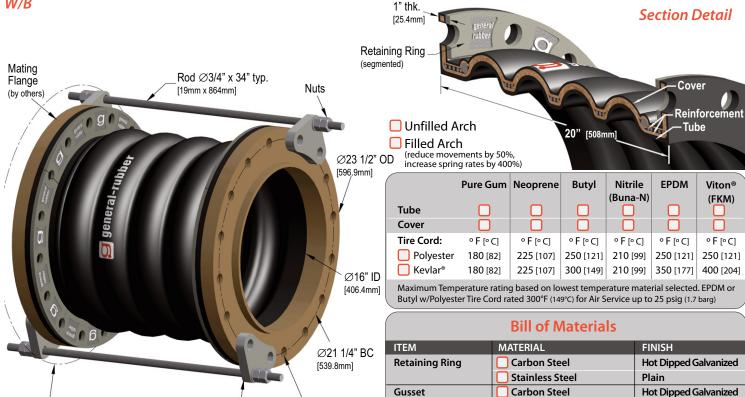

## **Style 1104 Rubber Expansion Joint**

16" ID x 20" F/F (DN400mm x 508mm) - 150-lb Drilling | 1104-0016-3.16

Stainless Steel

**ASTM A193 B7 Alloy Steel** 

ASTM A193 B8M 316 SS

ASTM A194 2H Steel

ASTM A194 8M 316 SS

**High Tensile Steel** 

Stainless Steel

Plain

Plain

Plain

Plain

Hot Dipped Galvanized

Hot Dipped Galvanized

**Rubber Embedded** 

|                           |             |         |         |           |             |          | Textile Reinforcement Tire Cord |           | RFL Coating    |          |           |            |             |
|---------------------------|-------------|---------|---------|-----------|-------------|----------|---------------------------------|-----------|----------------|----------|-----------|------------|-------------|
| MOVEMENT (non-concurrent) |             |         |         |           | SPRING RATE |          |                                 |           | PRESSURE WEIGI |          |           | GHT        |             |
| Comp.                     | Ext.        | Lateral | Angular | Torsional | Comp.       | Ext.     | Lateral                         | Angular   | Torsional      | Pressure | Vacuum    | RBJ with   | Control     |
| in [mm]                   | in [mm]     | in [mm] | deg.    | deg.      | lb/in       | lb/in    | lb/in                           | ft-lb/deg | ft-lb/deg      | psig     | in-Hg     | Rings      | Unit        |
|                           |             |         |         |           | [N/mm]      | [N/mm]   | [N/mm]                          | [N-m/deg] | [N-m/deg]      | [barg]   | [barg]    | lbs [kg]   | lbs [kg]    |
| 9 [229]                   | 4 1/2 [114] | 5 [127] | 44      | 10.8      | 288 [50]    | 348 [60] | 330 [57]                        | 15 [20.3] | 45.5 [61.7]    | 160 [11] | 15 [-0.5] | 178 [80.9] | 25.5 [11.6] |

Rods

Nuts

**Spherical Washers** 

Metal Reinforcement

Ø1 1/8" [28.6mm]

(16 holes)

\*Gusset

1" thk. [25mm]