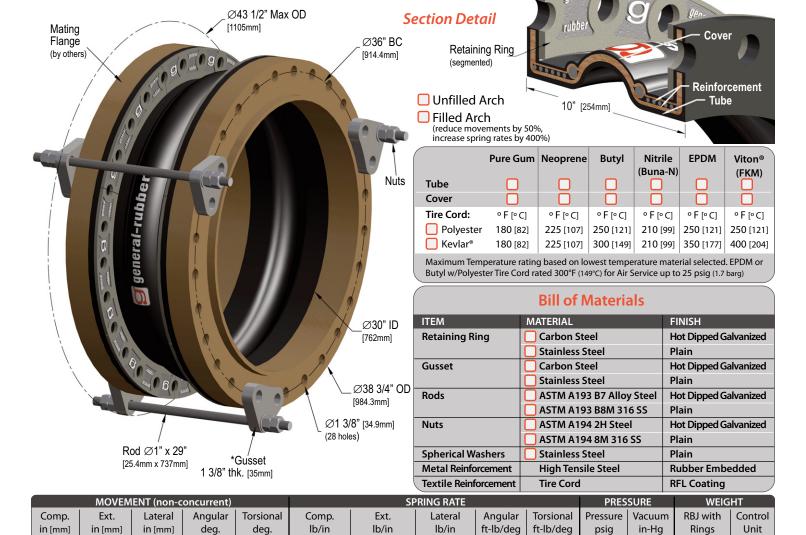

## **Style 1101 Rubber Expansion Joint**

30" ID x 10" F/F (DN750mm) x 254mm) - 150-lb Drilling | 1101-0030-3.16

1 1/8" thk. [28.6mm]

[N/mm]

[N/mm]

[N-m/deg]

[N-m/deg]

[bara]

[barg]

[N/mm]

\*Gusset thickness and pressures listed above are for carbon steel gussets and ASTM A193 B7 rods. Contact General Rubber for stainless steel pressures and thicknesses. Contact General Rubber Corporation for full product specifications, Warnings and installation instructions.

lbs [kg]

lbs [kg]