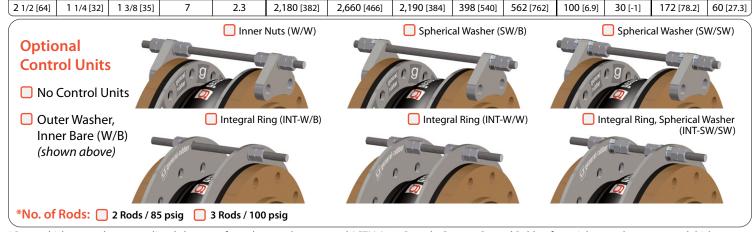

## **Style 1101 Rubber Expansion Joint**

30" ID x 10" F/F (DN750mm) x 254mm) - 150-lb Drilling | 1101-0030-3.16

1 1/8" thk. [28.6mm]

[N/mm]

[N/mm]

[N-m/deg]

[N-m/deg]

[bara]

[barg]

[N/mm]

\*Gusset thickness and pressures listed above are for carbon steel gussets and ASTM A193 B7 rods. Contact General Rubber for stainless steel pressures and thicknesses. Contact General Rubber Corporation for full product specifications, Warnings and installation instructions.