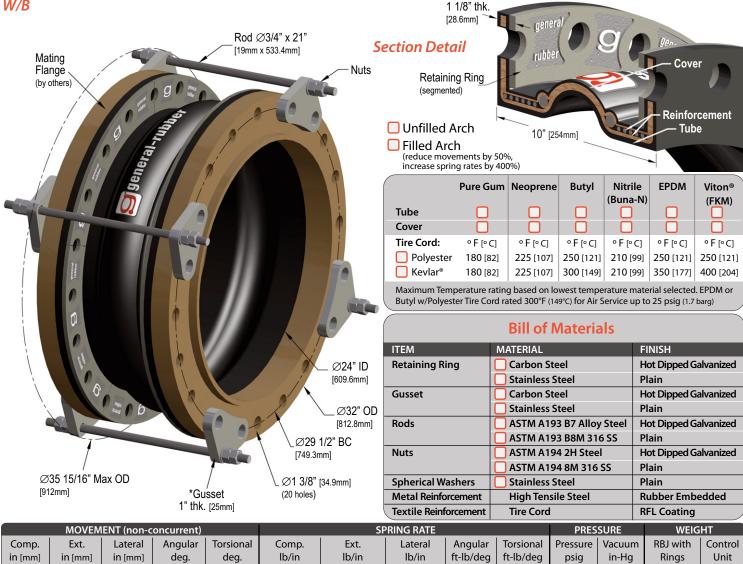

800-233-6294

| Customer:          | Date: |
|--------------------|-------|
| Job/Project:       |       |
| Quantity: Ref/Tag: |       |

Shown with Control Unit W/B

## **Style 1101 Rubber Expansion Joint**

24" ID x 10" F/F (DN600mm x 254mm) - 150-lb Drilling | 1101-0024-3.16

| 2 1/2 [64]                                                         | 1 1/4 [32] | 1 3/8 [35] | 8                         | 2.4 | 1,730 [303] | 2,100 [368]             | 1,740 [305]             | 202 [274] | 293 [397] | 130 [9]                                        | 30 [-1] | 120 [54.5] | 47 [21.3] |
|--------------------------------------------------------------------|------------|------------|---------------------------|-----|-------------|-------------------------|-------------------------|-----------|-----------|------------------------------------------------|---------|------------|-----------|
| ☐ Inner Nuts (W/W)                                                 |            |            |                           |     |             | Spherical Washer (SW/B) |                         |           | SW/B)     | Spherical Washer (SW/SW)                       |         |            |           |
| Optio                                                              |            |            |                           |     |             |                         |                         |           |           |                                                |         |            |           |
| Control Units                                                      |            |            |                           |     |             |                         |                         |           |           |                                                |         |            |           |
| ☐ No                                                               | Control U  | nits       | N. Contraction            |     |             |                         | O I                     |           |           |                                                | 0       |            |           |
| Outer Washer, Inner Bare (W/B) (shown above)                       |            | •          | ☐ Integral Ring (INT-W/B) |     |             |                         | Integral Ring (INT-W/W) |           |           | Integral Ring, Spherical Washer<br>(INT-SW/SW) |         |            |           |
|                                                                    |            | William .  | Al de se l'allier         |     |             | Bare                    | rulin Co                |           |           | Barriera                                       |         | (IIVI)     | W/SW)     |
| *No. of Rods: 2 Rods / 73 psig 3 Rods / 110 psig 4 Rods / 130 psig |            |            |                           |     |             |                         |                         |           |           |                                                |         |            |           |

[N/mm]

[N/mm]

[N-m/deg]

[N/mm]

\*Gusset thickness and pressures listed above are for carbon steel gussets and ASTM A193 B7 rods. Contact General Rubber for stainless steel pressures and thicknesses. Contact General Rubber Corporation for full product specifications, Warnings and installation instructions.

lbs [kg]

lbs [kg]