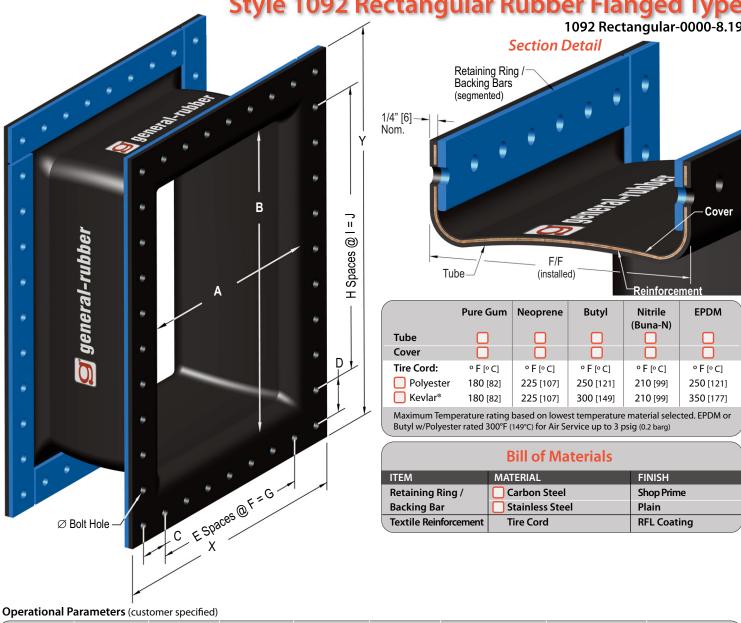

| Customer:    | Date: |
|--------------|-------|
| Job/Project: |       |
| Ref/Tag:     |       |

Style 1092 Rectangular Rubber Flanged Type
1092 Rectangular-0000-8.19

| A | х | С | E | F | G | Hole Dia. | Pressure | F/F  |
|---|---|---|---|---|---|-----------|----------|------|
| В | Y | D | н | 1 | J | No. Holes | Vacuum   | Qty. |

Available in round or rectangular, hot dipped galvanized rings/bars, custom offsets as well as reducing arrangements. Available in external or internal flanges. Extension movement capabilities can be increased with additional pre-compression during installation.