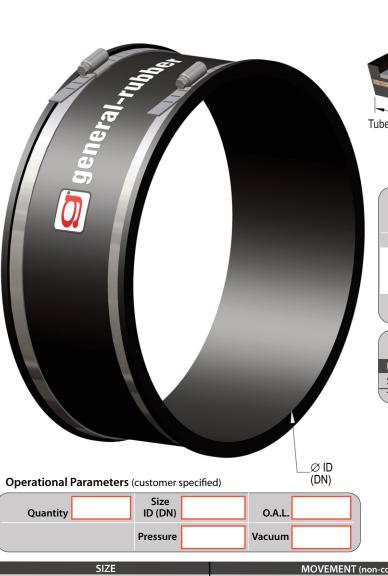

Customer: \_\_\_\_\_ Date: \_\_\_\_\_

Job/Project: \_\_\_\_\_

Ref/Tag: \_

## Style 1091 Rubber Slip-On Sleeve

|                                                                                                                                                                     | Pure Gum  | Neoprene  | Butyl     | Nitrile<br>(Buna-N) | EPDM      | Viton®<br>(FKM) |  |  |
|---------------------------------------------------------------------------------------------------------------------------------------------------------------------|-----------|-----------|-----------|---------------------|-----------|-----------------|--|--|
| Tube                                                                                                                                                                |           |           |           |                     |           |                 |  |  |
| Cover                                                                                                                                                               |           |           |           |                     |           |                 |  |  |
| Tire Cord:                                                                                                                                                          | ° F [∘ C]           | ° F [∘ C] | ° F [∘ C]       |  |  |
| 🔲 Polyester                                                                                                                                                         | 180 [82]  | 225 [107] | 250 [121] | 210 [99]            | 250 [121] | 250 [121]       |  |  |
| 🔲 Kevlar®                                                                                                                                                           | 180 [82]  | 225 [107] | 300 [149] | 210 [99]            | 350 [177] | 400 [204]       |  |  |
| Maximum Temperature rating based on lowest temperature material selected. EPDM or<br>Butyl w/Polyester rated 300°F (149°C) for Air Service up to 5 psig (0.34 barg) |           |           |           |                     |           |                 |  |  |

| Bill of Materials     |                 |             |  |  |  |  |
|-----------------------|-----------------|-------------|--|--|--|--|
| ITEM                  | MATERIAL        | FINISH      |  |  |  |  |
| Screw Clamps          | Stainless Steel | Plain       |  |  |  |  |
| Textile Reinforcement | Tire Cord       | RFL Coating |  |  |  |  |

| SIZE                        | MOVEMENT (non-concurrent) |                 |                    | PRESSURE                |                       |  |
|-----------------------------|---------------------------|-----------------|--------------------|-------------------------|-----------------------|--|
| O.A.L. Available<br>in [mm] | Comp.<br>in [mm]          | Ext.<br>in [mm] | Lateral<br>in [mm] | Pressure<br>psig [barg] | Vacuum<br>psig [barg] |  |
| 4 [102] or 5 [125]          | 1/8 [3]                   | 1/8 [3]         | 1/8 [3]            | 5 [0.34]                | -5 [-0.34]            |  |