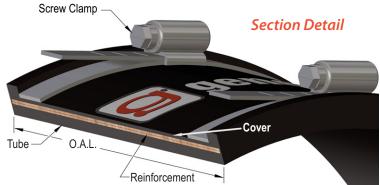

| Bill of Materials     |                 |             |  |  |  |  |
|-----------------------|-----------------|-------------|--|--|--|--|
| ITEM                  | MATERIAL        | FINISH      |  |  |  |  |
| Screw Clamps          | Stainless Steel | Plain       |  |  |  |  |
| Textile Reinforcement | Tire Cord       | RFL Coating |  |  |  |  |